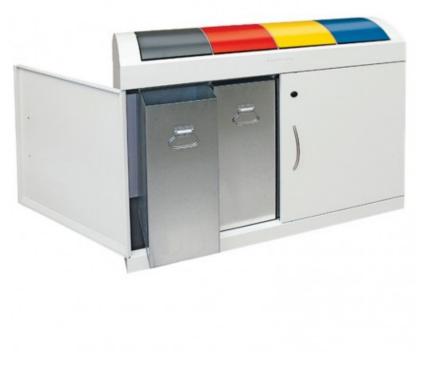

## Sorting station 4-streams 45 L each

T02F25

## Product short description:

Designed for high-density buildings like schools, universities, administrative premises or hospitals. The self-closing swing flaps prevent the spread of odours and have a colour code indicating the waste to be inserted. All waste collectors are supplied with a set of stickers with pictograms. The doors can be closed with a four-sided key (supplied). The front of the collector is fitted with adjustable jacks to compensate for uneven floors. Galvanised bin with handle included. Rolling base ava...

## Product features:

Materials: Steel Volume (L): 180 Width (mm): 1100 Profundidad (mm): 320 Height (mm): 975 Weight (kg): 58,2 Colour: Blue, Yellow, Red, Grey