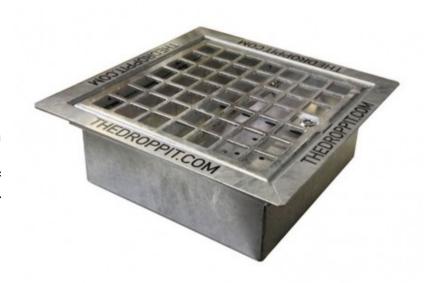

## **DropPit Junior Ashtray**

T09U07

## **Product short description:**

Sturdy, corrosion-resistant galvanised steel ashtray tile, equipped with grate for optimal receiving of small waste and cigarette ends. Replaces a 30 x 30 cm or 60 x 60 cm tile (XXL version) Vandal-proof thanks to secure floor anchoring (included). DropPit is ideal for placement at the entrance to public facilities, schools, hospitals, sports centres and commercial premises.

## **Product features:**

Materials: Galvanized

Width (mm): 350

Profundidad (mm): 350

Height (mm): 120

Weight (kg): 6