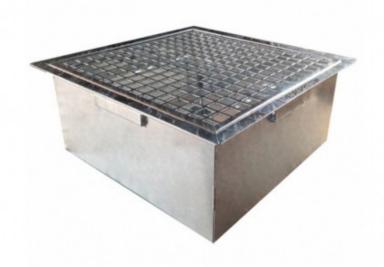

## DropPit Comfort Ashtray

T09U08

## **Product short description:**

Sturdy, corrosion-resistant galvanised steel ashtray tile, equipped with grate for optimal receiving of small waste and cigarette ends. Replaces a 30 x 30 cm or 60 x 60 cm tile (XXL version) Vandal-proof thanks to secure floor anchoring (included). DropPit is ideal for placement at the entrance to public facilities, schools, hospitals, sports centres and commercial premises.

## **Product features:**

Materials: Galvanized

Width (mm): 350

Profundidad (mm): 350

Height (mm): 180

Weight (kg): 10