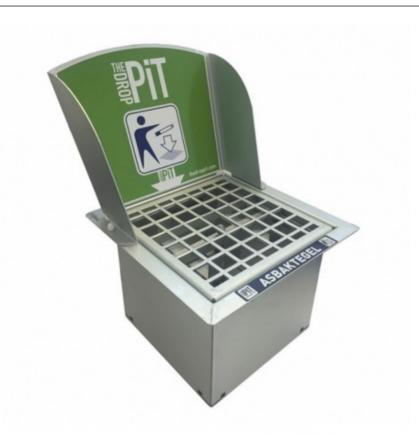

## DropPit Comfort classic ashtray

T09U09

## **Product short description:**

Sturdy, corrosion-resistant galvanised steel ashtray tile, equipped with grate for optimal receiving of small waste and cigarette ends. Replaces a 30 x 30 cm or 60 x 60 cm tile (XXL version) Vandal-proof thanks to secure floor anchoring (included). DropPit is ideal for placement at the entrance to public facilities, schools, hospitals, sports centres and commercial premises.

## **Product features:**

Materials: Galvanized

Width (mm): 350

Profundidad (mm): 350

Height (mm): 515

Weight (kg): 12