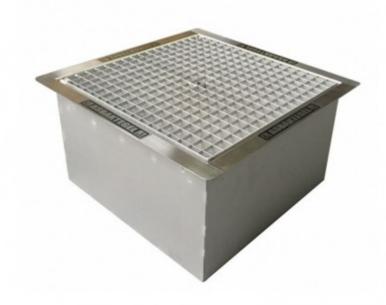

## **Product short description:**

Sturdy, corrosion-resistant galvanised steel ashtray tile, equipped with grate for optimal receiving of small waste and cigarette ends. Replaces a 30 x 30 cm or 60 x 60 cm tile (XXL version) Vandal-proof thanks to secure floor anchoring (included). DropPit is ideal for placement at the entrance to public facilities, schools, hospitals, sports centres and commercial premises.

## **Product features:**

Materials: Galvanized

Width (mm): 675

Profundidad (mm): 675

Height (mm): 340

Weight (kg): 41