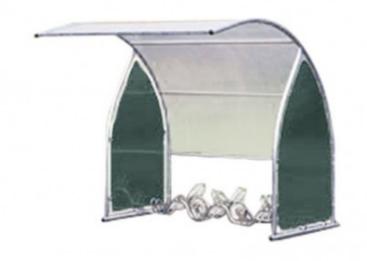

## **Product short description:**

Bicycle, motorbike or scooter shelters, ideal as a single unit. o Aesthetic, quick installation.Infinitely modular by adding units per module of 2.2 m. o Structure: Made of  $\varnothing$  50 mm galvanised tube. o Roof: 6 mm polycarbonate honeycomb roof, UV resistant. o Fixing: on the ground by 4 fixing points ( $\varnothing$  16.5 mm) using the screws supplied. o Guarantee: 2 years.

## **Product features:**

Materials: Steel Width (mm): 5840

Profundidad (mm): 2240

Height (mm): 2370

Weight (kg): 450 Colour: Green