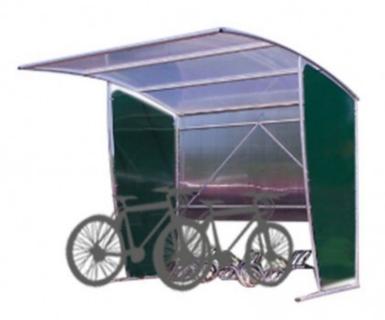

## Product short description:

Bicycle, motorbike or scooter shelters, ideal as a single unit.o Aesthetic, quick installation.Infinitely modular by adding units per module of 2.2 m.o Structure: Made of  $\emptyset$  50 mm galvanised tube.o Roof: 6 mm polycarbonate honeycomb roof, UV resistant.o Mounting: On the ground by 4 fixing points ( $\emptyset$  16.5 mm) using the screws supplied.o Guarantee: 2 years.

## **Product features:**

Materials: Steel Width (mm): 5840 Profundidad (mm): 2240 Height (mm): 2370 Weight (kg): 450 Colour: Green