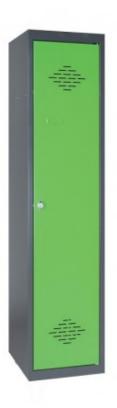

## One-piece locker for dirty industry: 1 base-mounted column

V11B00

## **Product short description:**

o 7/10 one-piece welded construction with electro-galvanised anticorrosion treated base. o Door swings on invisible pivots, nondetachable in open and closed position, reinforced by an omega. o Model with feet: set of 4 feet in injected ABS plastic, dyed in the mass, with stability jacks. o Lockable chrome-plated closure. o Equipment: hanger rod, shelf, partition to separate linen and work clothes, upper and lower ventilation on the door. o Stamped label holder on the door. o Complies with t...

## Product features:

Materials: Steel Width (mm): 1200 Profundidad (mm): 500

Height (mm): 1800

Weight (kg): 81 Colour: grey