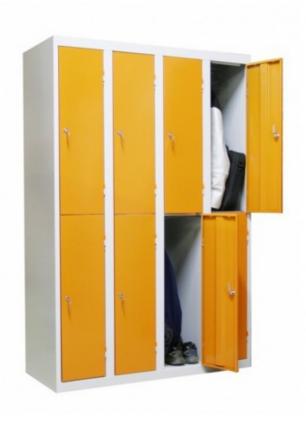

## One-piece locker Multicompartment: Width 300 4 columns

V12A03

## **Product short description:**

o 7/10 one-piece welded construction with electro-galvanised anticorrosion treated base.o Hinged doors, non-unhingeable in open and closed position, reinforced by an omega over the entire height. Smooth doors without label holder.o 1 column is made up of 2 doors on the height.o Lock 2 keys mounted on pass.o Equipment: hanger rod in each compartment, back ventilation in each compartment.