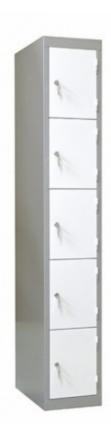

## One-piece locker 5 Compartments: Width 300 - 1 column

V12F00

## **Product short description:**

o 7/10 one-piece welded construction with electro-galvanised anticorrosion treated base.o Hinged doors, non-unhingeable in open and closed position, reinforced by an omega over the entire height. Smooth doors without label holder.o 1 column is made up of 4 or 5 doors over the entire height.o 2 keys lock mounted on pass.o Equipment: back ventilation in each compartment.