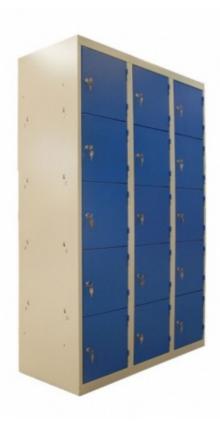

## One-piece locker 5 Compartments: Width 300 - 3 columns

V12F02

## **Product short description:**

o 7/10 one-piece welded construction with electro-galvanised anticorrosion treated base.o Hinged doors, non-unhingeable in open and closed position, reinforced by an omega over the entire height. Smooth doors without label holder.o 1 column is made up of 4 or 5 doors over the entire height.o 2 keys lock mounted on pass.o Equipment: back ventilation in each compartment.

## **Product features:**

Materials: Steel Width (mm): 1200 Profundidad (mm): 500

Height (mm): 1800

Weight (kg): 81 Colour: grey