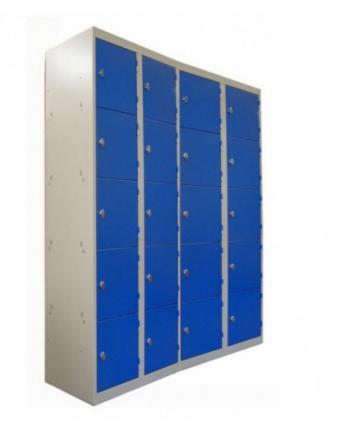

## One-piece locker 5 Compartments: Width 300 - 4 columns

V12F03

## **Product short description:**

o 7/10 one-piece welded construction with electro-galvanised anticorrosion treated base.o Hinged doors, non-unhingeable in open and closed position, reinforced by an omega over the entire height. Smooth doors without label holder.o 1 column is made up of 4 or 5 doors over the entire height.o 2 keys lock mounted on pass.o Equipment: back ventilation in each compartment.