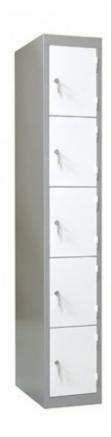

## One-piece locker 5 Compartments: Width 400 - 1 column

V12F10

## **Product short description:**

o 7/10 one-piece welded construction with electro-galvanised anticorrosion treated base.o Hinged doors, non-unhingeable in open and closed position, reinforced by an omega over the entire height. Smooth doors without label holder.o 1 column is made up of 4 or 5 doors over the entire height.o 2 keys lock mounted on pass.o Equipment: back ventilation in each compartment.