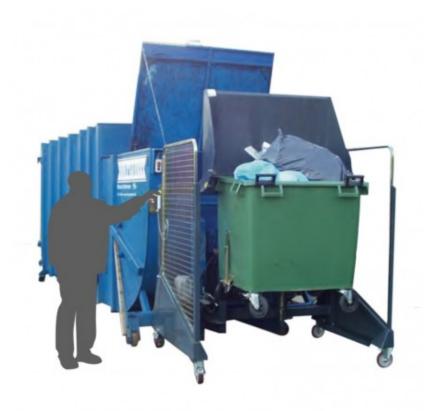

## AHU bin tipper

D03E00

## **Product short description:**

Robust container tipper for the emptying of containers from 660 L to 1100 L.Mandatory protection grates included.Mobile or fixed as desired.AFNOR/Europe socket or trunnion socket as an option. For an emptying height of 1600 to 2500 mm. Sale price includes delivery and installation. o Power supply: 3 x 400 V 50 Hz 16 Ao Motor power: 2 kWo Tipping angle: 135 degrees

## **Product features:**

Materials: Steel

Weight (kg): 75

Tipping height (mm): 1600 - 2000

Width (mm): 180

Cycle time: 30 - 75

seconds

Profundidad (mm): Sound level: 65 - 68

dB

Height (mm): 210 Collector volume: less

than 1100