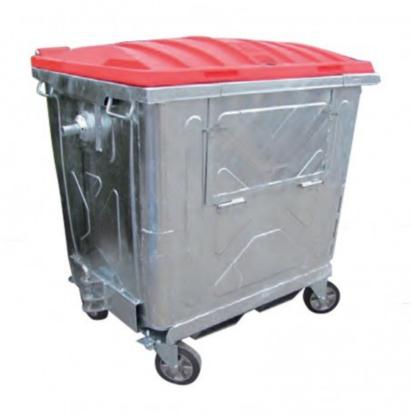

## Steel container with plastic lid and front opening

D02C20

## **Product short description:**

Fully galvanised with plastic lid. Maximum load capacity of 500 kg. Designed for handling by forklift truck and use in the Solid Waste Industry. Reinforced frame, hinge and drawbar for assembling several containers together and towing them with a forklift truck. Front opening facilitating manual waste handling. Emptying only by means of a trunnion socket (no lifting comb).

## **Product features:**

Materials: Steel Volume (L): 1100 Width (mm): 180 Profundidad (mm): Height (mm): 210 Weight (kg): 75