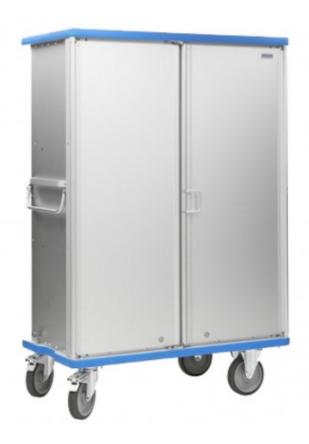

## **Product short description:**

ROLLING CABINETo 2 hinged doors swivelling by 270°o Magnets on the front sides to keep the doors openo Central quarter-inch locking, easy to useo Seals on the door frame and on the dooro Door frame flush with the cabinet walls on both sideso Blue plastic bumper on the entire perimeter of the lower and upper parts of the rolling cabinet.o Removable shelveso Label holder in size DIN A4 (right-hand door opening) and DIN A7 (right-hand front side)o Substructure with BitubAl anti-torsion frame gu...

## **Product features:**

Materials: Galvanized Ø (mm):

Volume (L): 740 Height (mm): 1120

Shelves: 2

Compartments

(number - H mm): 3 -

390

Width (mm): 1200 Weight (kg):