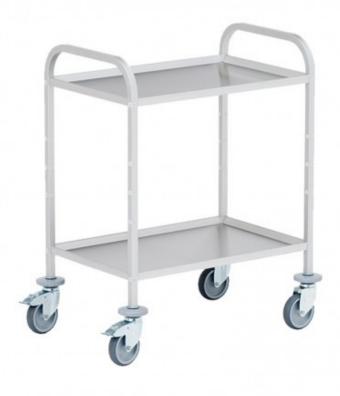

## **Product short description:**

Modular structure with a choice of 2 trays.o Trays in brushed steel or anodised aluminium, circumferential edge in anodised aluminium crimp profile.o Load capacity: max. 60 kg / per tray.o 2 square tubular handles in anodised aluminium.o 5 fixing positions allow the intervals between the trays to be varied.o Shelves screwed to the handles.o 4 rubber deflector wheels, diameter 100 mm, grey.o 4 steering castors, castor diameter 125 mm, with solid rubber tyres, galvanised steel forks, wheel hous...