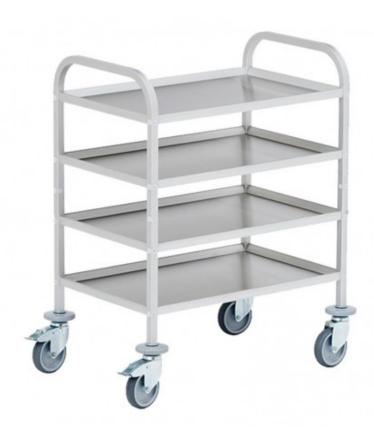

## **Product short description:**

Modular structure with a choice of 4 trays.o Trays in brushed steel or anodised aluminium, circumferential edge in anodised aluminium crimp profile.o Load capacity: max. 60 kg / per tray.o 2 square tubular handles in anodised aluminium.o 5 fixing positions allow the intervals between the trays to be varied.o Shelves screwed to the handles.o 4 rubber deflector wheels, diameter 100 mm, grey.o 4 steering castors, castor diameter 125 mm, with solid rubber tyres, galvanised steel forks, wheel hous...