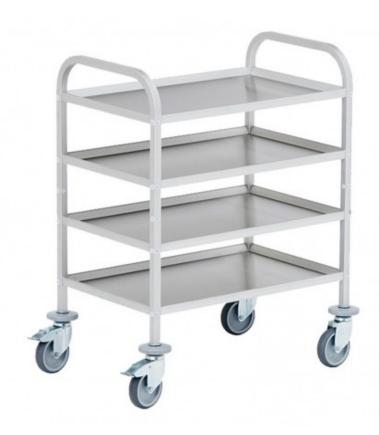

## Mobile serving trolley with 4 trays

I01A14

## **Product short description:**

Modular structure with a choice of 4 trays.o Trays in brushed steel or anodised aluminium, circumferential edge in anodised aluminium crimp profile.o Load capacity: max. 60 kg / per tray.o 2 square tubular handles in anodised aluminium.o 5 fixing positions allow the intervals between the trays to be varied.o Shelves screwed to the handles.o 4 rubber deflector wheels, diameter 100 mm, grey.o 4 steering castors, castor diameter 125 mm, with solid rubber tyres, galvanised steel forks, wheel hous...