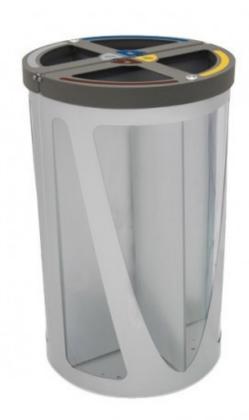

## MADRID Litter bin Vigipirate 4-stream 120 L

T02C32

## **Product short description:**

MADRID litter bin made of galvanised steel or stainless steel on request (minimum quantity). Smart, exclusive and efficient. Can be used indoors or outdoors. Polycarbonate window at the front to ensure good visibility of the waste. Lid fitted with a safety lock. Available in bag holder or removable inner bin version. Easy emptying system thanks to its freestanding compartments. Triangular key lock on the 2 opening lids. Customised openings for all types of waste. Adjustable feet.