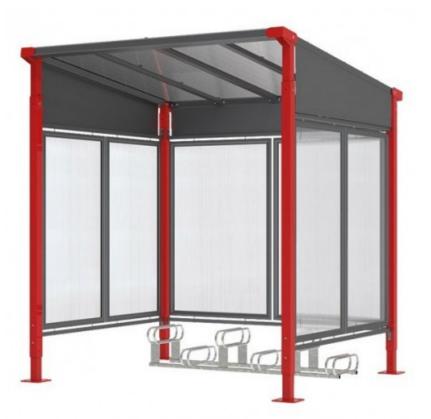

## **Product short description:**

o Structure: Square steel tube posts 80 x 80 mm.o Fixing: Platemounted.o Finish: Painted on galvanised steel in our colour range. Available in monochrome or two-tone. Square steel tube posts 80 x 80 mm.o Panels: 10 mm thick polycarbonate honeycomb panels with anti-UV treatment.o Roof: 2 steel tube cross-pieces 60 x 60 mm.o Cladding: Side and bottom cladding in 8 mm thick safety glass.o Options: Wind shield. Polycarbonate honeycomb side and bottom cladding th. 10 mm. Bike rack .