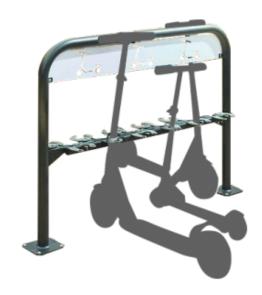

## 12 Scooters - Face to Face

E06T02

## **Product short description:**

o Floor model The device locks the scooter's mast by a clip system that can be locked by a padlock, cable or U-shaped padlock (not supplied). Stand mounting using 2 plates (floor fixing not supplied). Anti-theft system by 30mm Square Steel tube clip - Anti-rust polyester powder coated.  $\varnothing$  hole for anti-theft device: 40mm. Plate 15 x 15 cm Colour Anthracite Grey and clips Light Grey