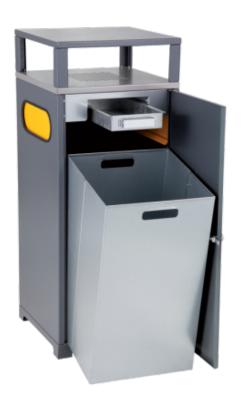

## **Product short description:**

Designed for collecting ordinary waste in outdoor areas. Robust structure in 1.5mm thick galvanised sheet metal with a powder coated surface finish. Front opening on each side with flap (fireproof) to prevent the release of odours. 90L inner bin in galvanised sheet metal. Front door with safety lock for easy insertion and removal of the inner bin. Equipped with a covered ashtray and a collecting bin for cigarette butts. Can be anchored to the ground

## **Product features:**

Materials: Steel Volume (L): 90 Width (mm): 528

Profundidad (mm): 272

Height (mm): 913

Weight (kg):

Colour: GREY / YELLOW