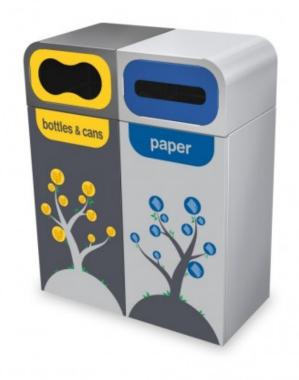

## Brussel waste collector 120 L Special Edition (Customisable)

T11T21

## Product short description:

Large-capacity sorting collector with customisable 60 L double compartment. Can be used indoors or outdoors. 120 L one-piece system. Selective opening to identify each stream. Made entirely of steel. Increased resistance against vandalism. Inner bucket to be used with or without bag. Built-in key lock.Range of feed openings: bottles/cans, paper, glass, various types of waste.

## **Product features:**

Materials: Steel Volume (L): 120 Width (mm): 350 Profundidad (mm): 700 Height (mm): 875 Weight (kg): 34