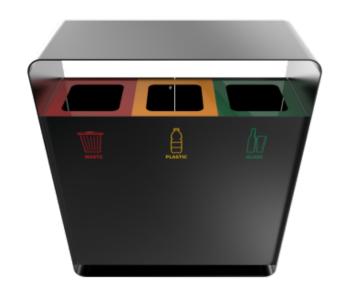

## Arizaro 3-stream 60 L

T02F66

## **Product short description:**

Attractive recycling station made of lacquered metal. Equipped with colourful inner bins and bag support rings. 2 rear doors facilitate bag removal. Can be optionally made with hinged top lids or selective openings. Other colours, texts and pictograms available on request. All colours available. Body and inner bins

## **Product features:**

Volume (L): Width (mm):

Profundidad (mm):

Height (mm):

Weight (kg):