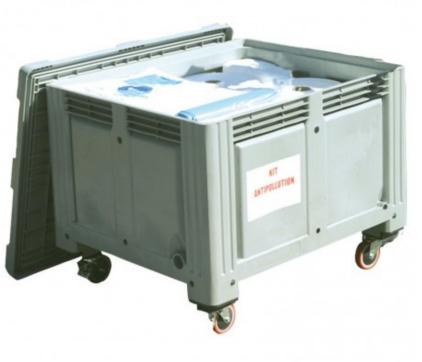

## Container kit 880L all liquids

S01T87

## **Product short description:**

Resistant and watertight, the PE 670L (1200\*1000\*790mm) pallet box with lid protects absorbent products against moisture and dust. Wheelmounted for optimal mobility, the trolleys guarantee maximum spill control efficiency. Contents: o 300 sheets 40\*50cm o 2 rolls 44m\*48cm o 30 pillows 23\*23cm o 12 socks Ø8\*120cm o 5 socks Ø8\*300cm o 1 Tyvek suit o 1 pair of protective gloves o 1 pair of protective goggles o 20 recovery bags o 20 wipes