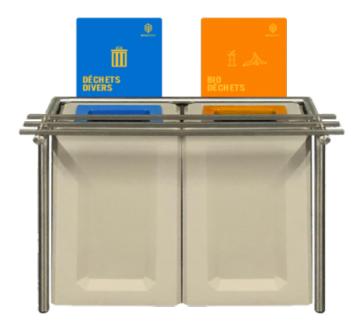

## TRIGO sorting table - 2 flows -Children

T01A16

Product short description:

The TRIGO sorting table is intended for canteens and corporate restaurants.

The table includes:

- 2 sorting terminals with inner bins on wheels with bag elastic,

- 2 removable silicone flaps protecting terminal openings for easy cleaning,

- 2 personalized communication plates indicating the type of waste and allowing easy and intuitive sorting,

- 1 stainless steel ramp for tray removal.

Material: PE 100% Recyclable and made from 40% recycled products....

**Product attributes:** 

**Product features:** 

Ø.

Profundidad (mm): Height (mm):