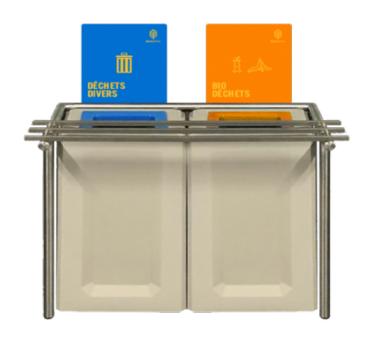

## TRIGO sorting table - 2 flows - Adults

T01A18

## **Product short description:**

The TRIGO sorting table is intended for canteens and corporate restaurants.

## The table includes:

- 2 sorting terminals with inner bins on wheels with bag elastic,
- 2 removable silicone flaps protecting terminal openings for easy cleaning,
- 2 personalized communication plates indicating the type of waste and allowing easy and intuitive sorting,
- 1 stainless steel ramp for tray removal.