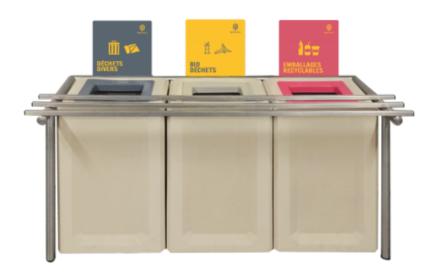

## TRIGO sorting table - 3 flows -Adults

T01A19

Product short description:

The TRIGO sorting table is intended for canteens and corporate restaurants.

The table includes:

- 3 sorting terminals with inner bins on wheels with bag elastic,

- 3 removable silicone flaps protecting terminal openings for easy cleaning,

- 3 personalized communication plates indicating the type of waste and allowing easy and intuitive sorting,

- 1 stainless steel ramp for tray removal.

Material: PE 100% Recyclable and made from 40% recycled products....

**Product attributes:** 

**Product features:** 

Ø.

Profundidad (mm): Height (mm):