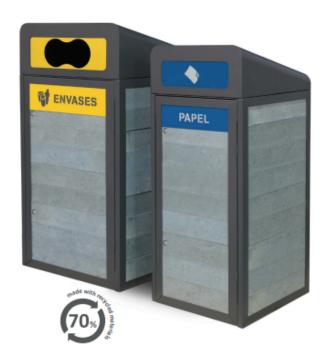

## **CACHE CONTENEUR 120L**

T12E03

## **Product short description:**

Shelter for two-wheeled container (keeps wheeled bins hidden). (inner wheeled bin not included). Ecological. 70% made from recycled materials. Recycled plastic panels (Recyplast) and galvanized steel frame. SaveKit (reduction of carbon footprint and transportation costs). Door position: (two options) available with the door at the front or rear of the enclosure. Two opening options available (where residues are deposited): self-closing flap or selective opening. Can be installed alone or by f...