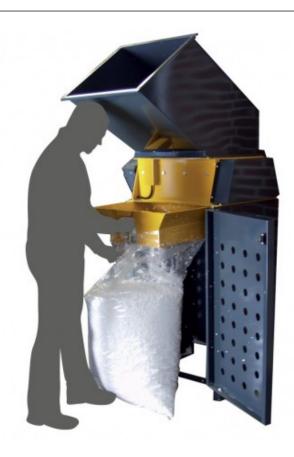

## **Product short description:**

This model has been specially designed for shredding polystyrene packaging waste. This machine is particularly suitable for companies in the industrial and retail sector, but also for all activities generating large volumes of EPS waste. This shredder is perfectly suited to small or large structures due to its small size and high output. The waste is recovered in a 200 L plastic bag.- Simple and safe operation- Easy installation- Small size

## **Product features:**

Materials: Steel Width (mm): 910

Profundidad (mm): 2120

Height (mm): 1195

Weight (kg): 450 Colour: Yellow / Grey