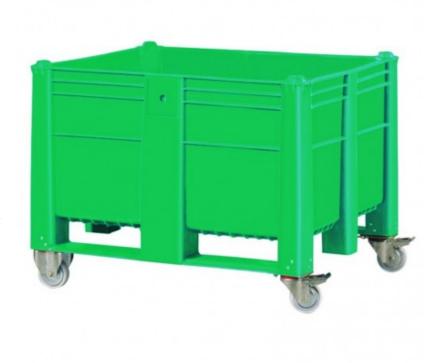

## One-piece pallet box on wheels 600 L

103B21

## **Product short description:**

One-piece injection-moulded pallet box. No parts can be torn off or lost. Solid version.o 2 integral, non-removable base-plates to secure turning and handling.o Version with 3 base-plates (maximum load 900 kg): consult us. Ease of cleaning, no closed recesses (no retention zone).o Made of HDPE - 100% virgin material and 100% food grade, allowing repair by hot air welding. Durability over time.o The wheeled model allows stacking of boxes. Temperature of use: -40°C to +60°C.

## **Product features:**

Volume (L): 600 Width (mm): 1200

Profundidad (mm): 1000

Height (mm): 900

Weight (kg): 47

Internal dimensions (mm): 1120 x

920 x 600