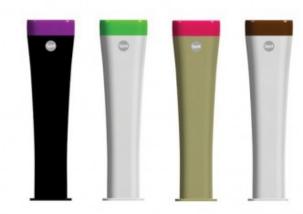

## **Product short description:**

SPOT is the first stylish and elegant cup collector. 2 tubes are concealed inside for collecting up to 360 cups, which are automatically stacked in a special bag. Its attractive shapes, compact design, easy maintenance and simple operation make it a classic for break rooms and cafeterias. Material: 100% recyclable and unbreakable PE.

## **Product features:**

Materials: Plastic Width (mm): 250

Profundidad (mm): 130

Height (mm): 900

Weight (kg): 2.6

Colour: Drum: Black, Grey,

Anthracite, White

Capacity: 360 gobelets - Ø 9