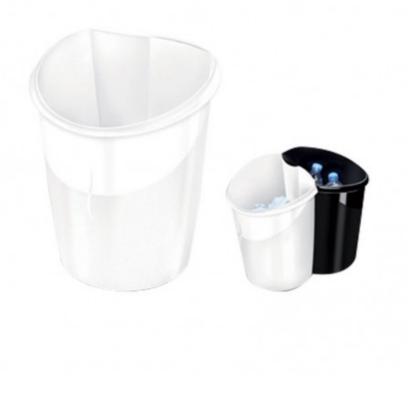

# Product short description:

Innovative-design wastepaper bin with contrasting matt and glossy decor. Half-moon shape and flared opening make for easy disposal of paper. Wide rim + handles make it easy to handle.2 bins can be clipped together back to back to create a waste sorting kit with a total capacity of 30 L.Made of soft, rugged polypropylene. Environmentally friendly product, 90% recycled, 100% recyclable.Recommended waste bag: capacity of 30 L.