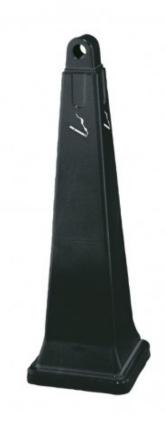

## Cigarette collector 3 L

T09F00

## **Product short description:**

No need to put your cigarette out before throwing it away! - Galvanised steel chamber restricts the supply of oxygen, allowing discarded cigarettes to be extinguished more quickly and smoke emissions to be minimised - the cone is always visually clean and conceals cigarette butts from the public's view - easy to install. Ergonomically designed at hand level - Easy to empty: simply pull the inner chamber towards you to collect the cigarette butts - Made of weatherproof material that does not r...

## **Product features:**

Materials: Steel Width (mm): 311

Profundidad (mm): 311 Height (mm): 1000 Weight (kg): 3.4 Colour: black