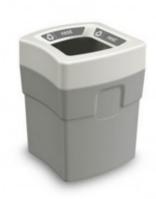

## MILAN Container + standard lid 60 L

T02M50

## **Product short description:**

Modular high-capacity recycling container for public areas. Standard wide-opening lid or with specific opening for each type of waste: selective sorting, 2-waste, confidential paper, swing. Container made of HDPE. High-strength. Indoor use. Hidden bag under the lid. Stackable. Version available for confidential documents with anti-extraction security.

## **Product features:**

Materials: Plastic Volume (L): 60 Width (mm): 394

Profundidad (mm): 394

Height (mm): 520 Weight (kg): 7