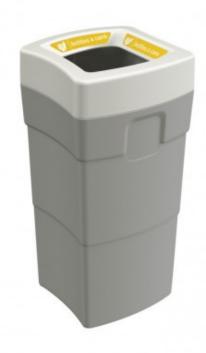

## MILAN Container + standard lid 100 L

T02M60

## **Product short description:**

Modular high-capacity recycling container for public areas. Standard wide-opening lid or with specific opening for each type of waste: selective sorting, 2-waste, confidential paper, swing. Container made of HDPE. High-strength. Indoor use. Hidden bag under the lid. Stackable. Version available for confidential documents with anti-extraction security.

## **Product features:**

Materials: Plastic Volume (L): 100 Width (mm): 394

Profundidad (mm): 394

Height (mm): 820 Weight (kg): 8